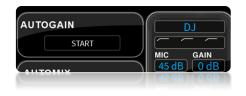

# **Simplify operation**

| AMix AGn |  |
|----------|--|
|          |  |

#### AutoGain

DJ or guest just talks for 5 seconds. The console sets the analog mic gain automatically to ensure proper levels.

Engage  $\rightarrow$  Talk  $\rightarrow$  Signal OK