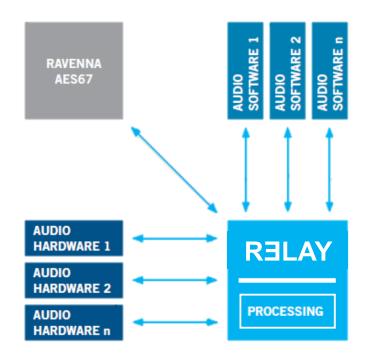

## **R3LAY PLATFORM - How it works**

# **R3LAY** The R3LAY Products

- VRX4 Virtual Radio Mixer Software. 4 faders, 1 mix bus, native processing.
- VRX8 Virtual Radio Mixer Software. 8 faders, 2 mix buses, Automix, native processing.
- OnAir4 RAVENNA/AES67-based audio interface. Mic/lines, headphones, zero latency monitoring
- Virtual PatchBay Routing, soundcard control, RAVENNA/AES67 interface, VST host, processing.
- Virtual Sound Card RAVENNA/AES67 driver for Windows.
- Third party products available from partners