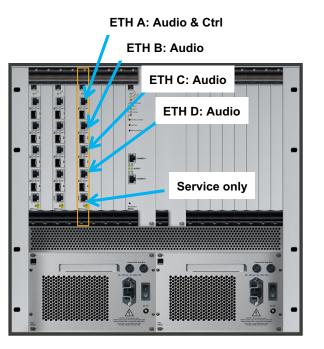

#### **RAVENNA 4-Port NOVA Extension card (981/61)**

Channels: 512 in / 512 out in total (128 in / 128 out per port)

Connectivity: Backplane

Two working modes: RAVENNA Link (Point-to-Point) RAVENNA/AES67 (IP Layer 3)

Existing RAVENNA-Link installations can be upgraded to full RAVENNA/AES 67 with firmware update