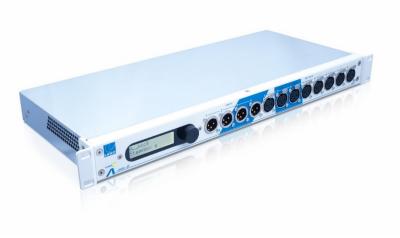

## **DALLIS INTERFACE**

#### FACTS

**RAVENNA/MADI DALLIS Mastercard (947/22)** 

Channels: 128 in / 128 out

Two working modes: RAVENNA Link (Point-to-Point) RAVENNA/AES67 (IP Layer 3)

Existing RAVENNA-Link installations can be upgraded to full RAVENNA with firmware update