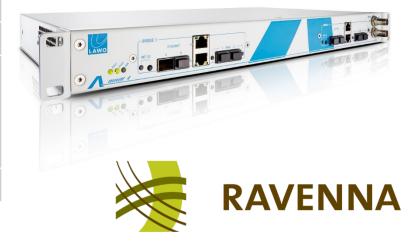

# IP AUDIO NETWORKING

#### **RAVENNA 4-Port NOVA Extension card (981/61)**

Channels: 512 in / 512 out in total (128 in / 128 out per port)

Connectivity: Backplane

Two working modes: RAVENNA Link (Point-to-Point) RAVENNA/AES67 (IP Layer 3)

Existing RAVENNA-Link installations can be upgraded to full RAVENNA/AES 67 with firmware update