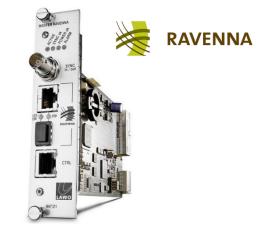

#### FACTS

**RAVENNA/MADI DALLIS Mastercard (947/22)** 

Channels: 128 in / 128 out

Two working modes: RAVENNA Link (Point-to-Point) RAVENNA/AES67 (IP Layer 3)

Existing RAVENNA-Link installations can be upgraded to full RAVENNA with firmware update