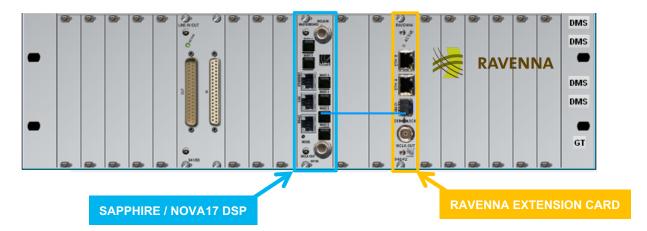

## Nova17 / sapphire

#### RAVENNA EXTENSION CARD

#### DALLIS RAVENNA Extension card (946/42)

Channels: 64 in/out or 8 in/out

Two working modes: 64ch. MADI stand-alone conversion 8ch. Backplane Mode