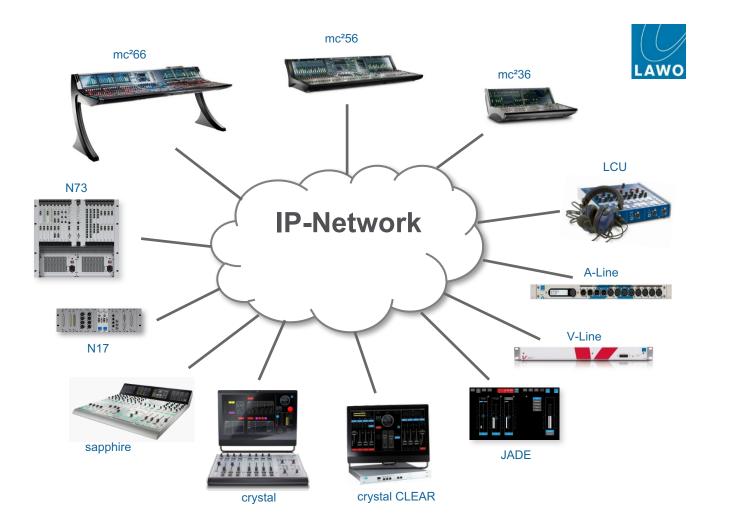

## LAWO SOLUTIONS FOR STATE OF THE ART RADIO





# Who Is Lawo?

## Broadcast 3.0











# IP AUDIO NETWORKING

## mc<sup>2</sup> series / NOVA73





## 

#### FACTS

#### **RAVENNA 4-Port NOVA Extension card (981/61)**

Channels: 512 in / 512 out in total (128 in / 128 out per port)

Connectivity: Backplane

Two working modes: RAVENNA Link (Point-to-Point) RAVENNA/AES67 (IP Layer 3)

Existing RAVENNA-Link installations can be upgraded to full RAVENNA/AES 67 with firmware update

## **DALLIS INTERFACE**



#### FACTS

**RAVENNA/MADI DALLIS Mastercard (947/22)** 

Channels: 128 in / 128 out

Two working modes: RAVENNA Link (Point-to-Point) RAVENNA/AES67 (IP Layer 3)

Existing RAVENNA-Link installations can be upgraded to full RAVENNA with firmware update





## Nova17 / sapphire





#### RAVENNA EXTENSION CARD

#### FACTS

#### DALLIS RAVENNA Extension card (946/42)

C