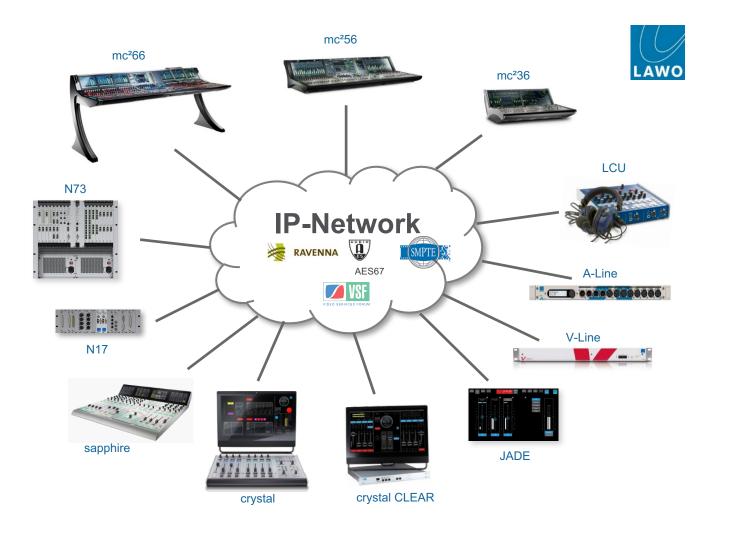

## LAWO SOLUTIONS FOR STATE OF THE ART RADIO





# Who Is Lawo?

## Broadcast 3.0











# IP AUDIO NETWORKING

## mc<sup>2</sup> series / NOVA73





## 

#### FACTS

#### **RAVENNA 4-Port NOVA Extension card (981/61)**

Channels: 512 in / 512 out in total (128 in / 128 out per port)

Connectivity: Backplane

Two working modes: RAVENNA Link (Point-to-Point) RAVENNA/AES67 (IP Layer 3)

Existing RAVENNA-Link installations can be upgraded to full RAVENNA/AES 67 with firmware update

## **DALLIS INTERFACE**



#### FACTS

**RAVENNA/MADI DALLIS Mastercard (947/22)** 

Channels: 128 in / 128 out

Two working modes: RAVENNA Link (Point-to-Point) RAVENNA/AES67 (IP Layer 3)

Existing RAVENNA-Link installations can be upgraded to full RAVENNA with firmware update





## Nova17 / sapphire





#### RAVENNA EXTENSION CARD

#### FACTS

#### DALLIS RAVENNA Extension card (946/42)

Cha