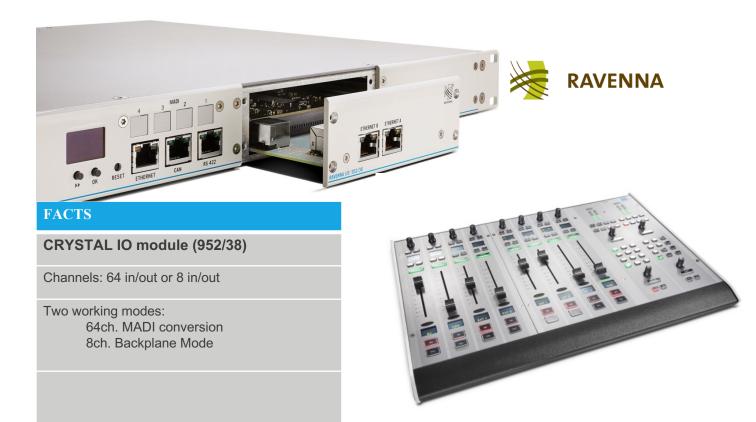

## **DALLIS INTERFACE**

#### FACTS

**RAVENNA/MADI DALLIS Mastercard (947/22)** 

Channels: 128 in / 128 out

Two working modes: RAVENNA Link (Point-to-Point) RAVENNA/AES67 (IP Layer 3)

Existing RAVENNA-Link installations can be upgraded to full RAVENNA with firmware update