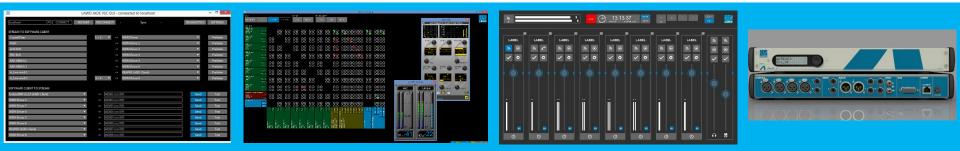

# **R3LAY** The R3LAY Products

- VRX4 Virtual Radio Mixer Software. 4 faders, 1 mix bus, native processing.
- VRX8 Virtual Radio Mixer Software. 8 faders, 2 mix buses, Automix, native processing.
- OnAir4 RAVENNA/AES67-based audio interface. Mic/lines, headphones, zero latency monitoring
- Virtual PatchBay Routing, soundcard control, RAVENNA/AES67 interface, VST host, processing.
- Virtual Sound Card RAVENNA/AES67 driver for Windows.
- Third party products available from partners