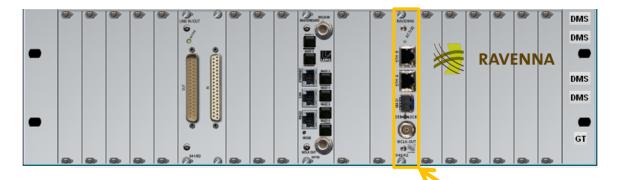

#### **RAVENNA 4-Port NOVA Extension card (981/61)**

Channels: 512 in / 512 out in total (128 in / 128 out per port)

Connectivity: Backplane

Two working modes: RAVENNA Link (Point-to-Point) RAVENNA/AES67 (IP Layer 3)

Existing RAVENNA-Link installations can be upgraded to full RAVENNA/AES 67 with firmware update