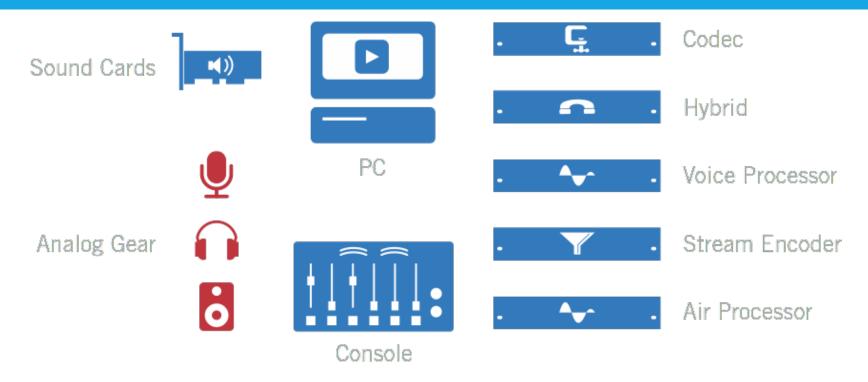

# **Today's Typical Radio Studio.**

#### **Remember life before the smartphone?**

#### Radio has experienced some of this already.

Audio Apps

#### The Virtual Radio Studio.