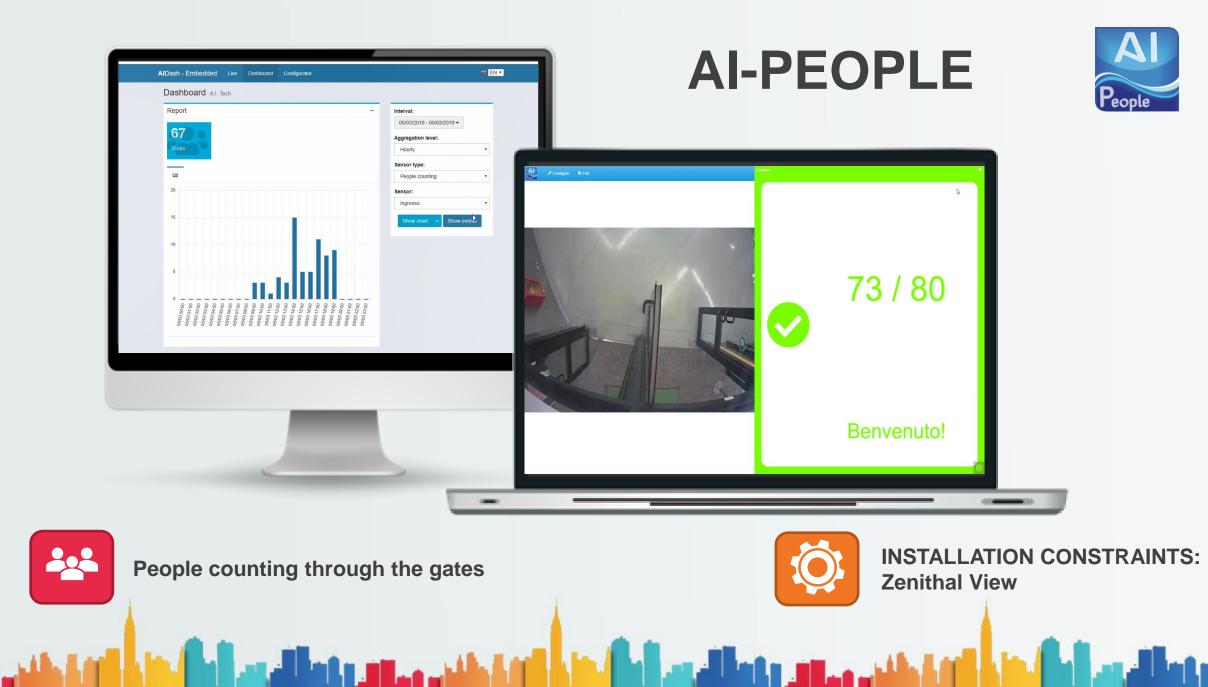

Pedestrian on the road

arkin

Identifying if a given place is free or occupied

Live masking (exporting HTTP stream)