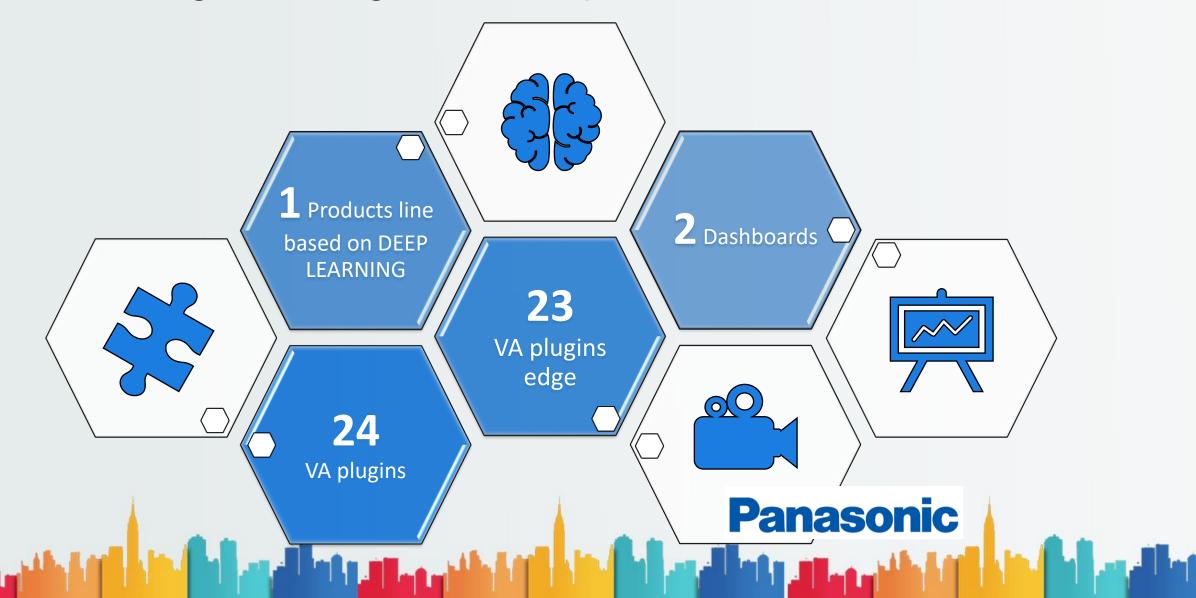

The Vision of the future. Now.

### Mesterséges intelligencián alapuló rendszerek számokban











मेरिंग

Crowd and overcrowd estimation (alarm in case of high number of persons)



INSTALLATION CONSTRAINTS: Zenithal view





Density estimation and alarm in case of high percentage of occupation

## **AI-HEAT**







Heatmap (hot zones and dead areas)



**Crowd estimation, Overcrowd estimation, Social distance analysis, Crossing line detection and counting** 



Gender recognition, age estimate, evaluation of the time spent in front of the monitor

Î



INSTALLATION CONSTRAINTS: Frontal view



Tripwire detection (crossing line detection), multiple crossing line detection, detection of persons entering in sterile zones









Face detection (with and without mask)



INSTALLATION CONSTRAINTS: Frontal view

## AI-ROAD-3D AI-ROAD-3D-DEEP





Vehicles counting and classific