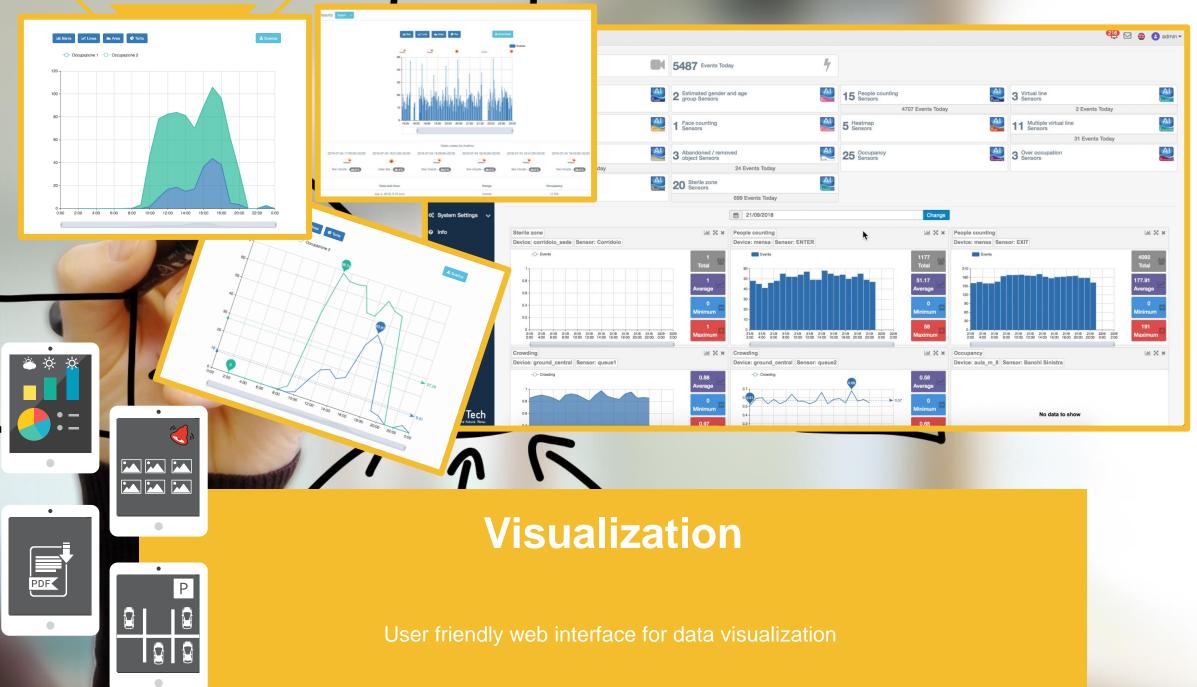

## **AI-DASH-PRO**

Aggregation Aggregation of data coming from different sensors

Visualization User friendly web interface for data visualization **Report** Periodic reports automatically sent by e-mail