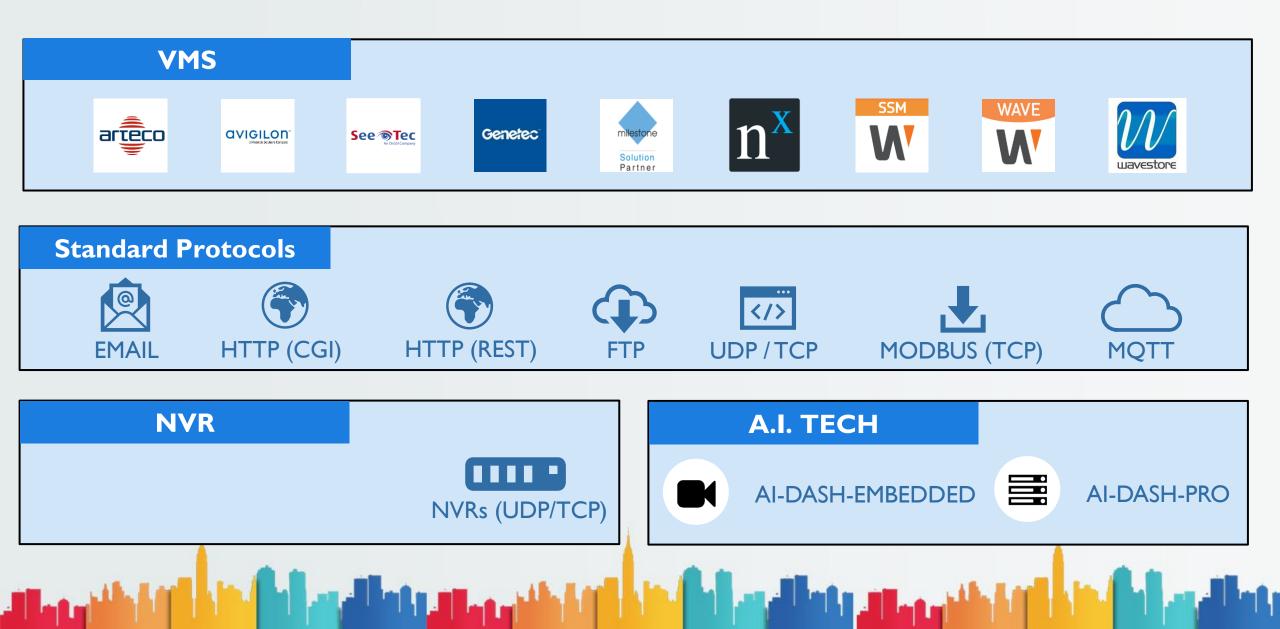

## INTEGRATION

### Alarms

Forwarding of the alarm to third party VMS (Milestone, Genetec, Wave, NxOptix) or to external systems through standard protocols (FTP, email, HTTP), for example for the automatic management of the opening and closing of a door