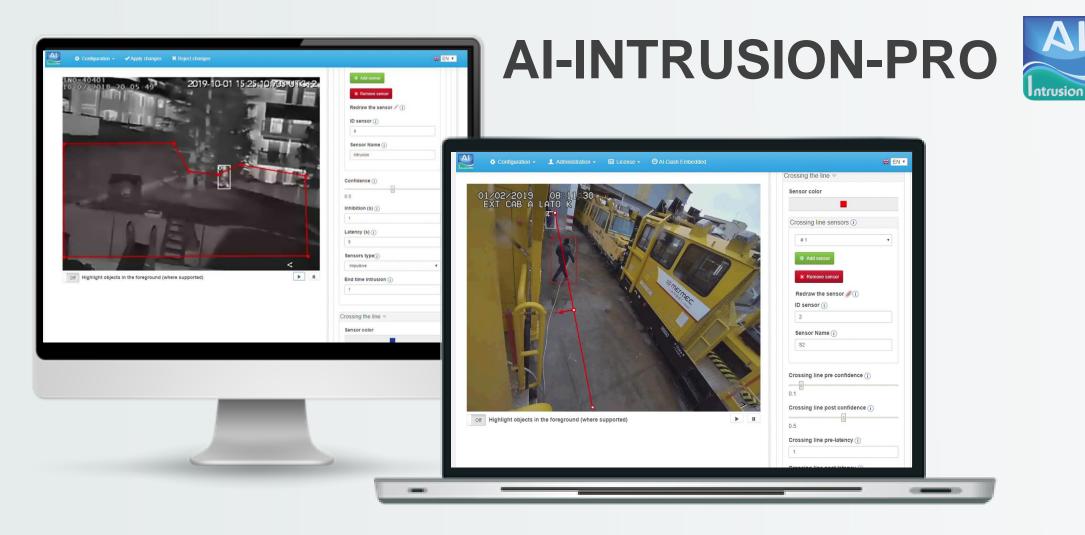

Î

INSTALLATION CONSTRAINTS: Frontal view

Tripwire detection (crossing line detection), multiple crossing line detection, detection of persons entering in sterile zones

Face detection (with and without mask)