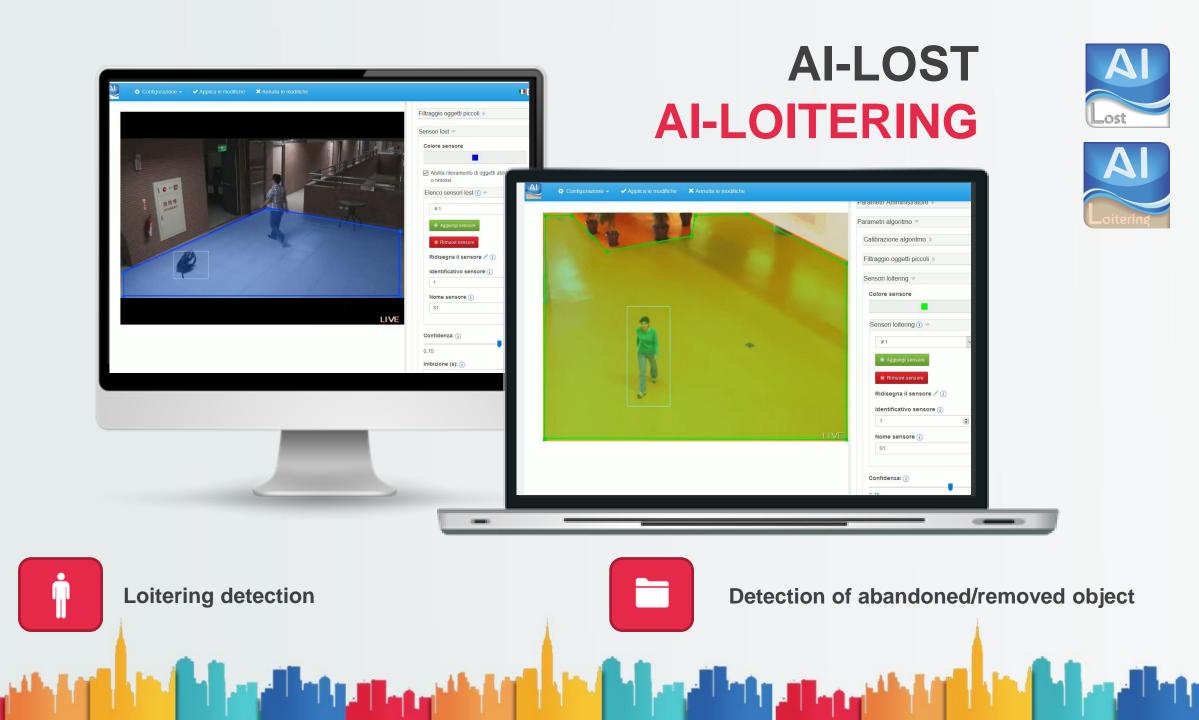

Î

INSTALLATION CONSTRAINTS: Frontal view

Tripwire detection (crossing line detection), multiple crossing line detection, detection of persons entering in sterile zones

Face detection (with and without mask)