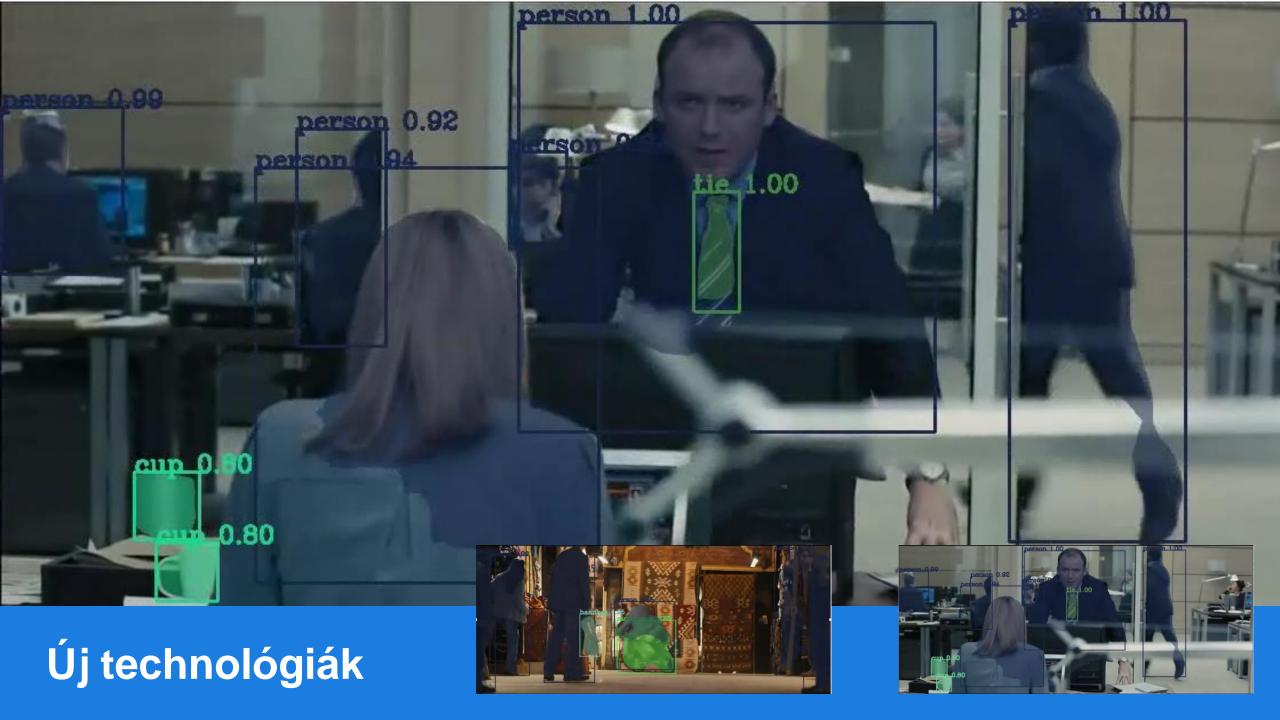

The Vision of the future. Now.

### Mesterséges intelligencián alapuló rendszerek számokban











मेरिंग

Crowd and overcrowd estimation (alarm in case of high number of persons)



INSTALLATION CONSTRAINTS: Zenithal view





Density estimation and alarm in case of high percentage of occupation

## **AI-HEAT**







Heatmap (hot zones and dead areas)



**Crowd estimation, Overcrowd estimation, Social distance analysis, Crossing line detection and counting** 



Gender recognition, age estimate, evaluation of the time spent in front of the monitor

Î



INSTALLATION CONSTRAINTS: Frontal view



Tripwire detection (crossing line detection), multiple crossing line detection, detection of persons entering in sterile zones









Face detection (with and without mask)



INSTALLATION CONSTRAINTS: Frontal view

## AI-ROAD-3D AI-ROAD-3D-DEEP





Vehicles counting and classificat