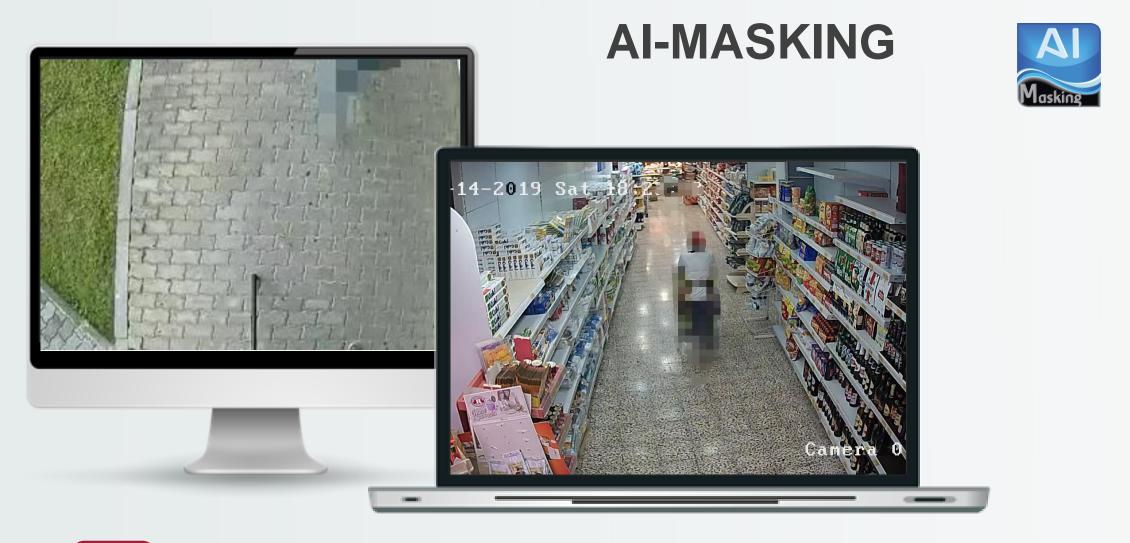

Pedestrian on the road

arkin

Identifying if a given place is free or occupied

Live masking (exporting HTTP stream)