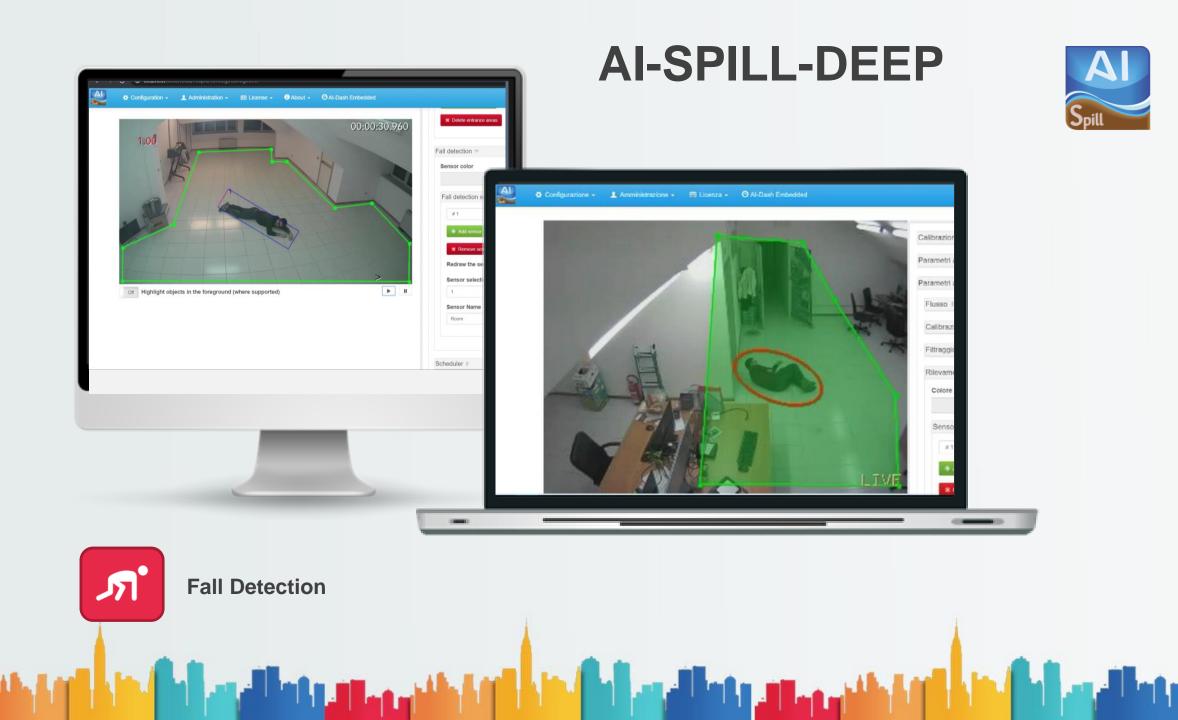

The Vision of the future. Now.

### Mesterséges intelligencián alapuló rendszerek számokban











मेरिंग

Crowd and overcrowd estimation (alarm in case of high number of persons)



INSTALLATION CONSTRAINTS: Zenithal view





Density estimation and alarm in case of high percentage of occupation

## **AI-HEAT**







Heatmap (hot zones and dead areas)



**Crowd estimation, Overcrowd estimation, Social distance analysis, Crossing line detection and counting** 



Gender recognition, age estimate, evaluation of the time spent in front of the monitor

Î



INSTALLATION CONSTRAINTS: Frontal view



Tripwire detection (crossing line detection), multiple crossing line detection, detection of persons entering in sterile zones









Face detection (with and without mask)



INSTALLATION CONSTRAINTS: Frontal view

## AI-ROAD-3D AI-ROAD-3D-DEEP





Vehicles counting and classification, Traffic density estimation



Avg. speed, high speed, color estimation





Traffic density evaluation, congestion detection



Stopped vehicle and Vehicles in the wrong way



Pedestrian on the road



arkin

Identifying if a given place is free or occupied





Live masking (exporting HTTP stream)

## INTEGRATION





## **AI-DASH-PRO**









Aggregation Aggregation of data coming from different sensors

Visualization User friendly web interface for data visualization **Report** Periodic reports automatically sent by e-mail

#### Diagnostics

Automatic notification in case of device malfunction



Alarms

Automatic notification