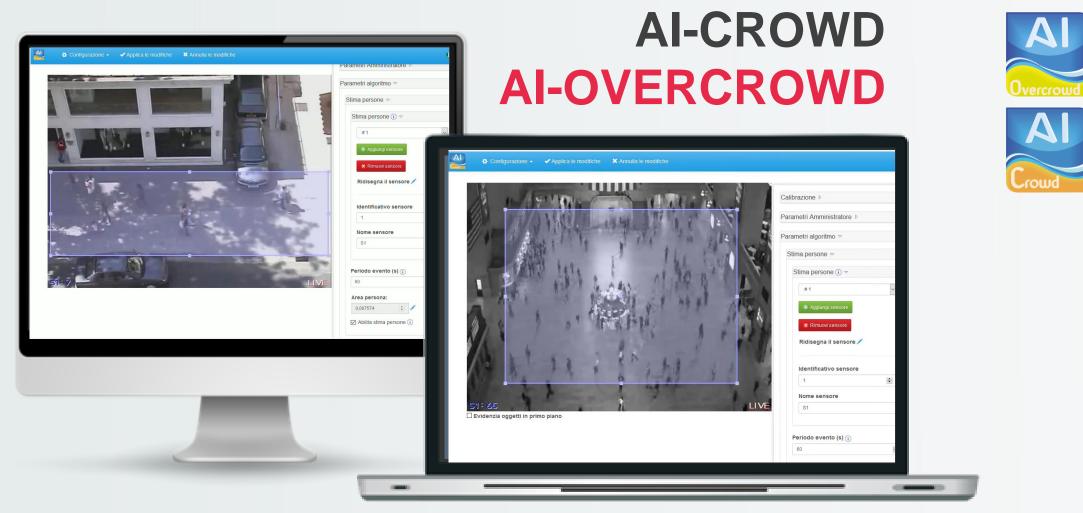

### Mesterséges intelligencián alapuló rendszerek számokban

मेरिंग

Crowd and overcrowd estimation (alarm in case of high number of persons)

INSTALLATION CONSTRAINTS: Zenithal view

Density estimation and alarm in case of high percentage of occupation