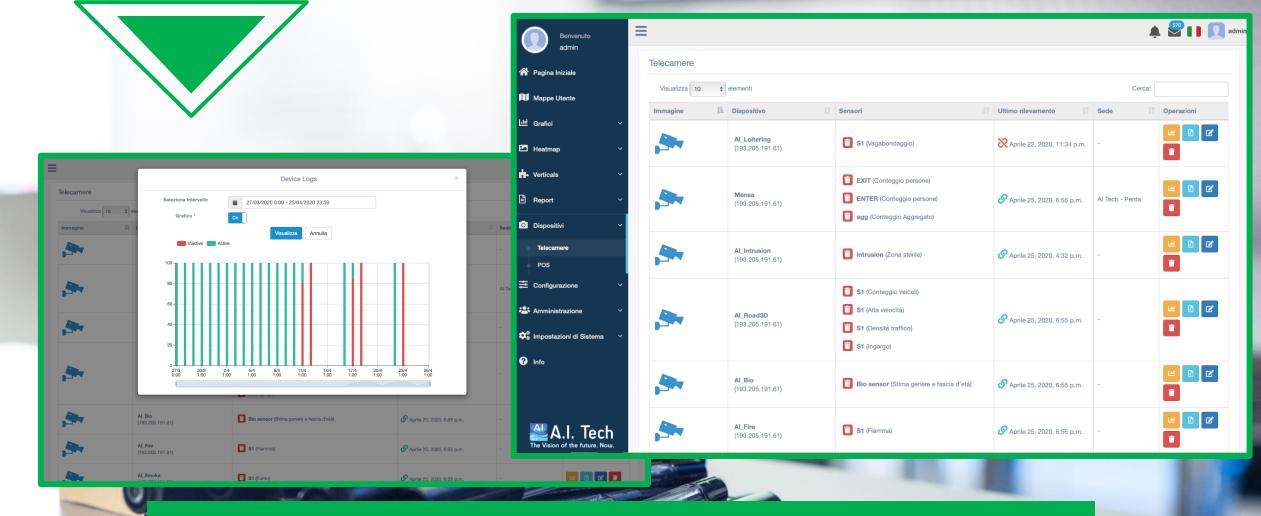

### **Diagnostics**

Automatic notification via email in case of device malfunction

| Benvenuto<br>admin                  |     | ≡ |                                                                                    | 4                          | adr 🖉 🚺 🔲 adr |
|-------------------------------------|-----|---|------------------------------------------------------------------------------------|----------------------------|---------------|
| Dispositivi                         | ~   |   | Messaggio                                                                          | Data e Ora                 |               |
| Configurazione                      | ~   |   | Il dispositivo Mensa14 è stato scollegato                                          | Aprile 25, 2020, 6:11 p.m. |               |
|                                     |     |   | Il dispositivo Aula_H_4 è stato scollegato                                         | Aprile 25, 2020, 6:11 p.m. |               |
| Allarmi<br>Preferiti                |     |   | Il dispositivo Mensa13 è stato scollegato                                          | Aprile 25, 2020, 6:11 p.m. |               |
| Calendario                          |     |   | Il dispositivo Aula_H_4 è stato scollegato                                         | Aprile 25, 2020, 6:11 p.m. |               |
| Sensori Aggregati                   |     |   | Il dispositivo Mensa14 è stato scollegato                                          | Aprile 25, 2020, 6:11 p.m. |               |
| Notificatori di Sistema             |     |   | Il dispositivo Mensa13 è stato scollegato                                          | Aprile 25, 2020, 6:11 p.m. |               |
| Notificatori                        | ~   |   | Il dispositivo Mensa14 è stato scollegato                                          | Aprile 25, 2020, 6:11 p.m. |               |
| E-mail                              |     |   | Il dispositivo Mensa13 è stato scollegato                                          | Aprile 25, 2020, 6:11 p.m. |               |
| FTP                                 |     |   | Il dispositivo Aula_H_4 è stato scollegato                                         | Aprile 25, 2020, 6:11 p.m. |               |
| Http                                |     |   | Il dispositivo Aula_23 è stato scollegato                                          | Aprile 25, 2020, 6:10 p.m. |               |
| Genetec                             |     |   | Il dispositivo Aula_H_1 è stato scollegato                                         | Aprile 25, 2020, 6:10 p.m. |               |
| Milestone                           |     |   | Il dispositivo Aula_H_5 è stato scollegato                                         | Aprile 25, 2020, 6:10 p.m. |               |
| Magic Info                          |     |   | Il dispositivo Mensa11 è stato scollegato                                          | Aprile 25, 2020, 6:10 p.m. |               |
| Meteo                               |     |   | Il dispositivo Aula_H_2 è stato scollegato                                         | Aprile 25, 2020, 6:10 p.m. |               |
| матт                                |     |   | Il dispositivo Aula_M_8 è stato scollegato                                         | Aprile 25, 2020, 6:10 p.m. |               |
| Event Configuration Amministrazione | , i |   | « 1 2 3 4 538 »                                                                    |                            |               |
|                                     | , Ì |   |                                                                                    |                            |               |
| The Vision of the future. N         |     |   | Segna tutte come già lette Cancella le Notifiche lette Cancella tutte le Notifiche |                            |               |