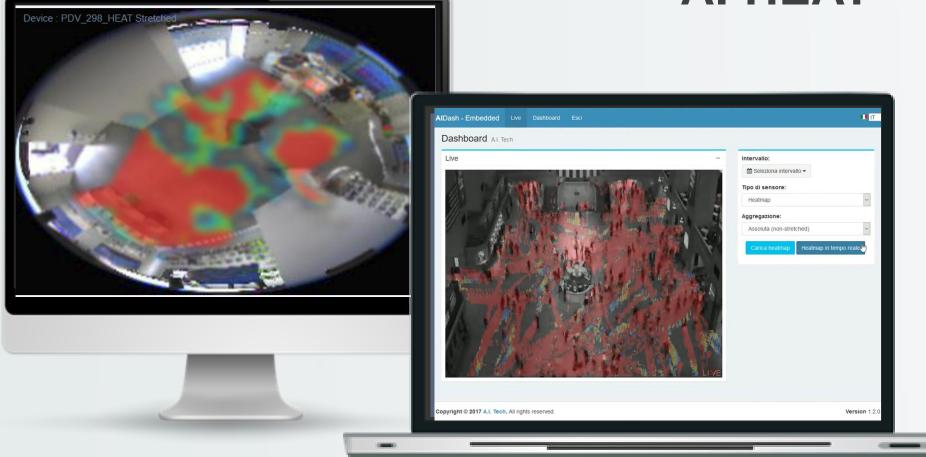

## **AI-HEAT**

Heatmap (hot zones and dead areas)

**Crowd estimation, Overcrowd estimation, Social distance analysis, Crossing line detection and counting** 

Gender recognition, age estimate, evaluation of the time spent in front of the monitor