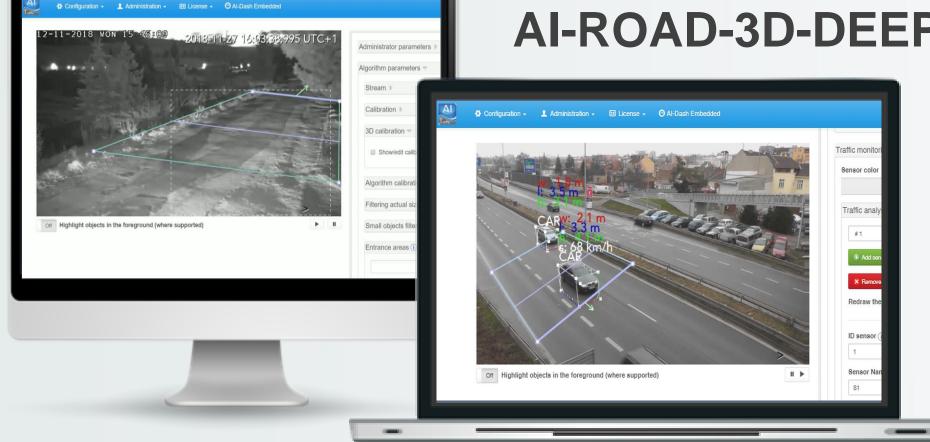

## AI-ROAD-3D AI-ROAD-3D-DEEP

Vehicles counting and classification, Traffic density estimation

Avg. speed, high speed, color estimation

Traffic density evaluation, congestion detection

Stopped vehicle and Vehicles in the wrong way