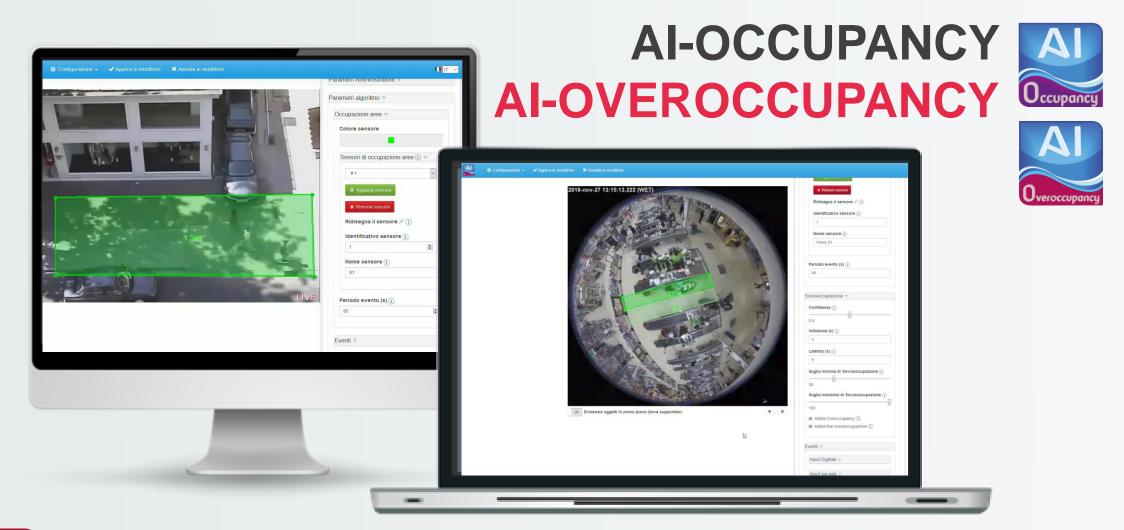

Pedestrian on the road

arkin

Identifying if a given place is free or occupied

Live masking (exporting HTTP stream)