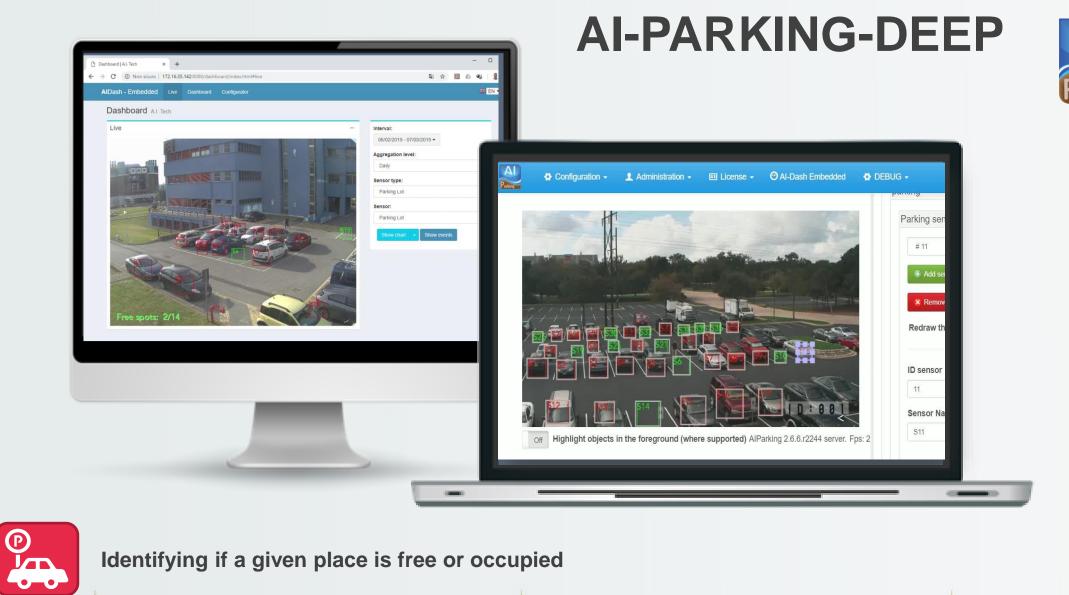

Pedestrian on the road

arkin

Identifying if a given place is free or occupied

Live masking (exporting HTTP stream)