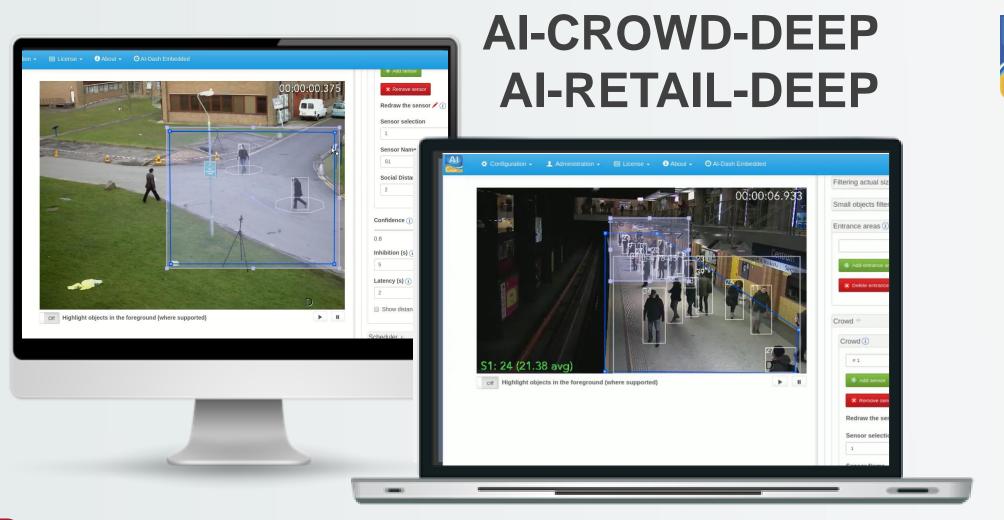

Î

INSTALLATION CONSTRAINTS: Frontal view

Tripwire detection (crossing line detection), multiple crossing line detection, detection of persons entering in sterile zones

Face detection (with and without mask)