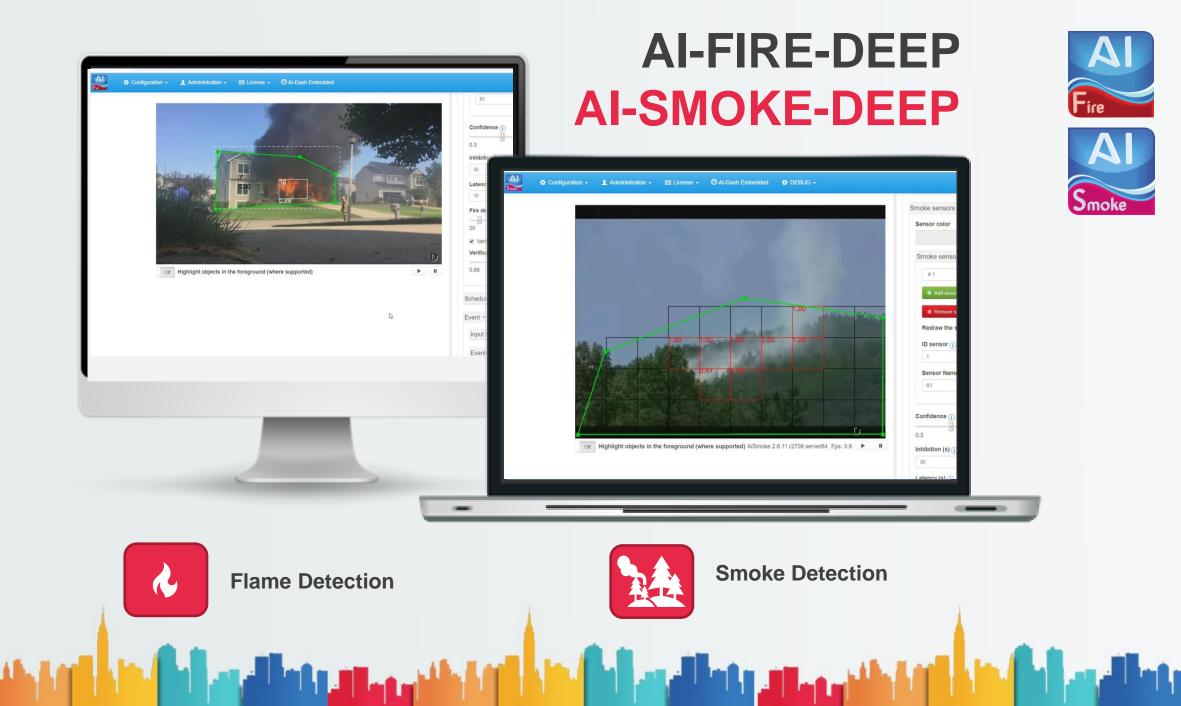

The Vision of the future. Now.

### Mesterséges intelligencián alapuló rendszerek számokban











मेरिंग

Crowd and overcrowd estimation (alarm in case of high number of persons)



INSTALLATION CONSTRAINTS: Zenithal view





Density estimation and alarm in case of high percentage of occupation

## **AI-HEAT**







Heatmap (hot zones and dead areas)



**Crowd estimation, Overcrowd estimation, Social distance analysis, Crossing line detection and counting** 



Gender recognition, age estimate, evaluation of the time spent in front of the monitor

Î



INSTALLATION CONSTRAINTS: Frontal view



Tripwire detection (crossing line detection), multiple crossing line detection, detection of persons entering in sterile zones









Face detection (with and without mask)



INSTALLATION CONSTRAINTS: Frontal view

## AI-ROAD-3D AI-ROAD-3D-DEEP





Vehicles counting and classification, Traffic density estimation



Avg. speed, high speed, color estimation





Traffic density evaluation, congestion detection



Stopped vehicle and Vehicles in the wrong way



Pedestrian on the road



arkin

Identifying if a given place is free or occupied





Live masking (exporting HTTP stream)

## INTEGRATION





## **AI-DASH-PRO**









Aggregation Aggregation of data coming from different sensors

Visualization User friendly web interface for data visualization **Report** Periodic reports automatically sent by e-mail

#### Diagnostics

Automatic notification in case of device malfunction



Alarms

Automatic notificatio