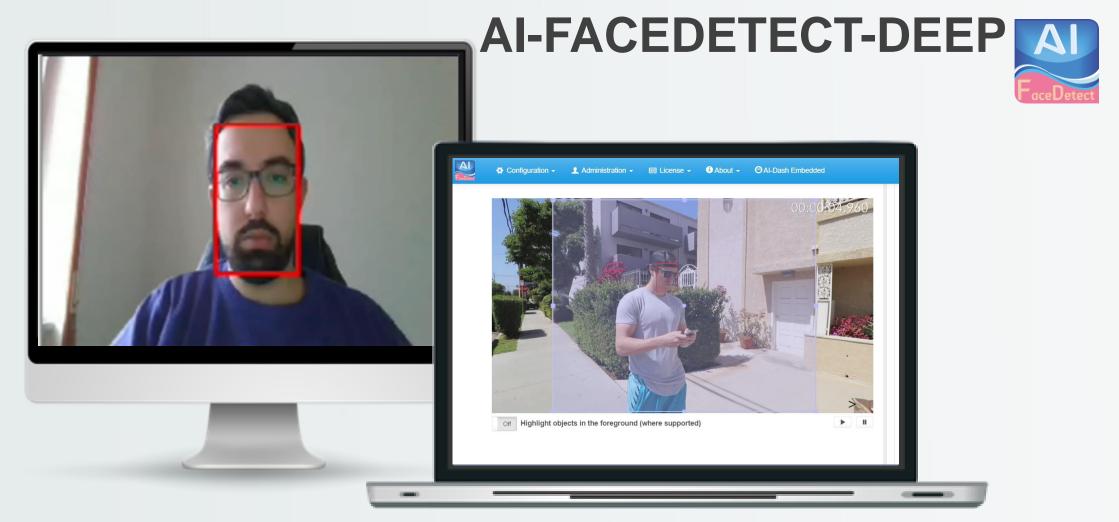

Î

INSTALLATION CONSTRAINTS: Frontal view

Tripwire detection (crossing line detection), multiple crossing line detection, detection of persons entering in sterile zones

Face detection (with and without mask)