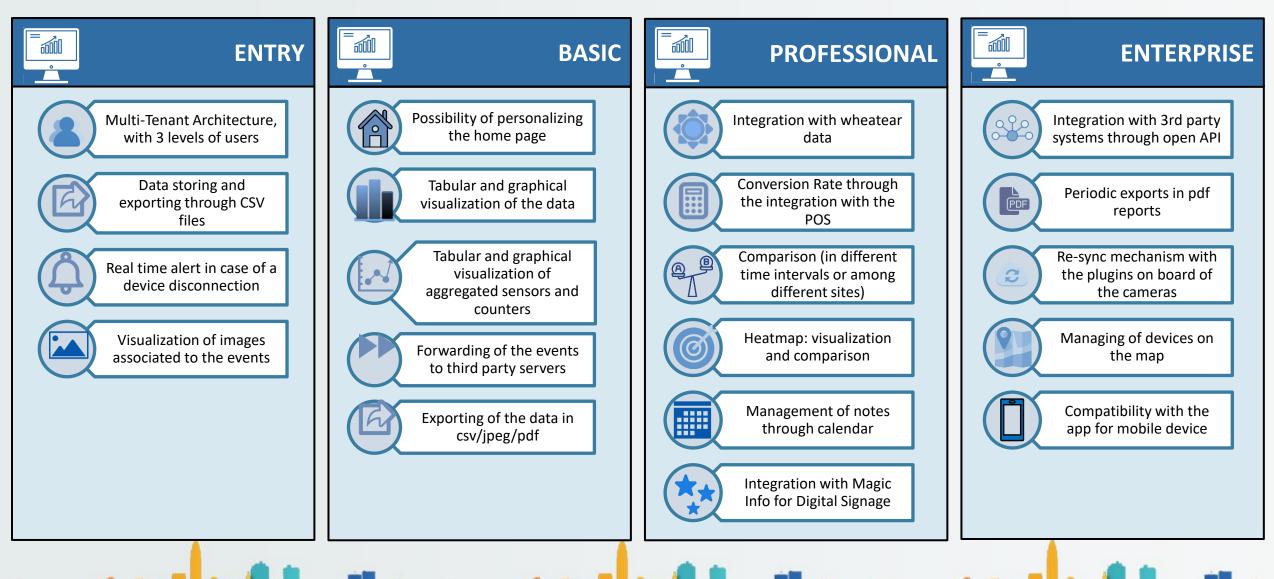

n Amministrazione | , i |   | « 1 2 3 4 538 »                                                                    |                            |               |
|                                     | , Ì |   |                                                                                    |                            |               |
| The Vision of the future. N         |     |   | Segna tutte come già lette Cancella le Notifiche lette Cancella tutte le Notifiche |                            |               |

### Alarms

Forwarding of the alarm to third party VMS (Milestone, Genetec, Wave, NxOptix) or to external systems through standard protocols (FTP, email, HTTP), for example for the automatic management of the opening and closing of a door

# AI-DASH-PRO: the available versions