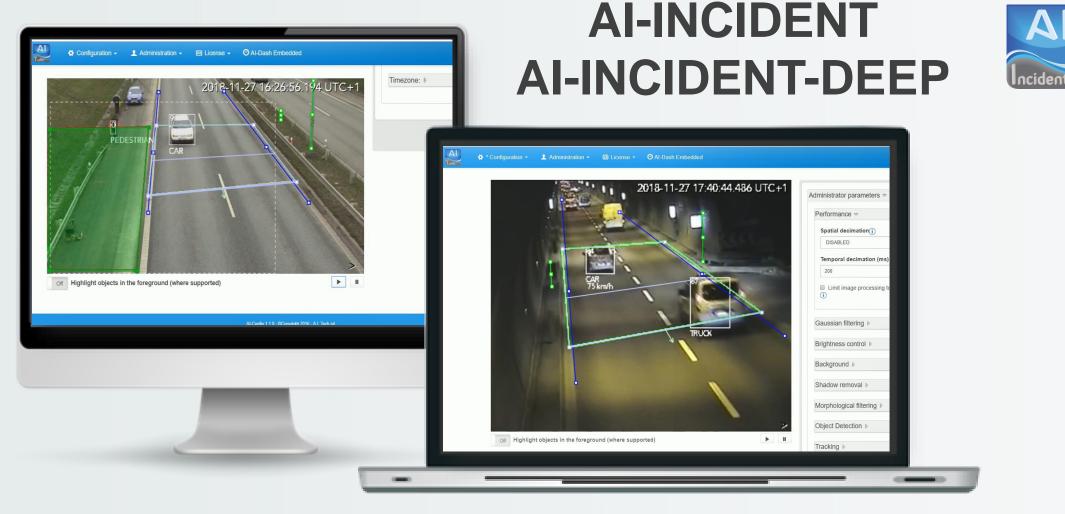

of persons)



INSTALLATION CONSTRAINTS: Zenithal view





Density estimation and alarm in case of high percentage of occupation

## **AI-HEAT**







Heatmap (hot zones and dead areas)



**Crowd estimation, Overcrowd estimation, Social distance analysis, Crossing line detection and counting** 



Gender recognition, age estimate, evaluation of the time spent in front of the monitor

Î



INSTALLATION CONSTRAINTS: Frontal view



Tripwire detection (crossing line detection), multiple crossing line detection, detection of persons entering in sterile zones









Face detection (with and without mask)



INSTALLATION CONSTRAINTS: Frontal view

## AI-ROAD-3D AI-ROAD-3D-DEEP





Vehicles counting and classification, Traffic density estimation



Avg. speed, high speed, color estimation





Traffic density evaluation, congestion detection



Stopped vehicle and Vehicles in the wrong way



Pedestrian on the road



arkin

Identifying if a given place is free or occupied





Live masking (exporting HTTP stream)

## INTEGRATION





## **AI-DASH-PRO**









Aggregation Aggregation of data coming from different sensors

Visualization User friendly web interface for data visualization **Report** Periodic reports automatically sent by e-mail

#### Diagnostics

Automatic notification in case of device malfunction



Alarms

Automatic notification in case of alarms (i.e. overcrowd)





#### Current financial situation A Tech The Vision of the future. Now. Dispositivo: aula\_23 - Sensore: Banchi Investmer Fin iech 11/10 0:00 Data e Or 9/10/2018.0 18/10/2018.02:00:00 17/10/20