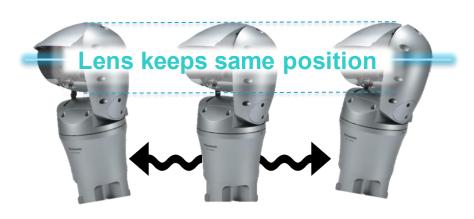

#### PAN/TILT stabilization (0.2~1Hz, 5°)

Gyro sensor and custom IC detects and calculate the vibration. PAN/TILT motors cancel the slow big shake.

#### Electric stabilization(1~30Hz, 2.5°)

Cropping and camera shake correction cancel the high frequency vibration.

Reduces vibrations and Saves Total Installation Cost