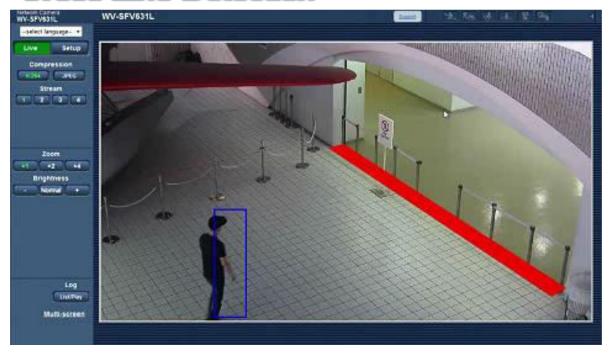

ilization

#### PAN/TILT stabilization (0.2~1Hz, 5°)

Gyro sensor and custom IC detects and calculate the vibration. PAN/TILT motors cancel the slow big shake.



#### Electric stabilization(1~30Hz, 2.5°)

Cropping and camera shake correction cancel the high frequency vibration.



Reduces vibrations and Saves Total Installation Cost

# Extreme Visibility For Aero PTZ Hybrid Image Stabilization

comparison video



**Competitors PTZ** 

NEED STRONG & HUGE foundation, Due to preventing from vibration



### **Extreme Visibility**

### Auto Back Focus







Provide visibility Images Under Temperature Changes

# Motion detection Intelligent VMD (Video motion detection)

#### **Intruder Detection**



# Motion detection Intelligent VMD (Video motion detection)

#### **Cross Line Detection**



# Intelligent VMD (Video motion detection)

### **Loitering Detection**



# Intelligent VMD (Video motion detection)

### **Abandoned Object Detection**



# Intelligent VMD (Video motion detection)

#### Removed Object Detection



### Face R

### Face Recognition





**Camera and Server** 



Reduces
Total Cost Ownership

### Video Analysis

#### **Heat Mapping**



Analyze high-traffic and long-stay zones

#### **People Counting**



Take a head count of visitors crossing the line

#### **People Masking**





Protects the privacy with masking people

#### Panasonic BUSINESS

# Analysis People Masking









R

# Panasonic Business