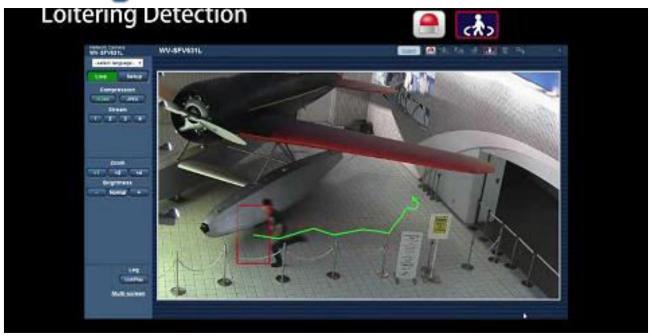

m IC detects and calculate the vibration. PAN/TILT motors cancel the slow big shake.



#### Electric stabilization(1~30Hz, 2.5°)

Cropping and camera shake correction cancel the high frequency vibration.



Reduces vibrations and Saves Total Installation Cost

# Extreme Visibility For Aero PTZ Hybrid Image Stabilization

comparison video



**Competitors PTZ** 

NEED STRONG & HUGE foundation, Due to preventing from vibration



### **Extreme Visibility**

### Auto Back Focus







Provide visibility Images Under Temperature Changes

# Motion detection Intelligent VMD (Video motion detection)

#### **Intruder Detection**



# Motion detection Intelligent VMD (Video motion detection)

#### **Cross Line Detection**



# Intelligent VMD (Video motion detection)

### **Loitering Detection**



# Intelligent VMD (Video motion detection)

### **Abandoned Object Detection**



# Intelligent VMD (Video motion detection)

#### Removed Object Detection



### Face R

### Face Recognition





**Camera and Server** 



Reduces
Total Cost Ownership

### Video Analysis

#### **Heat Mapping**



Analyze high-traffic and long-stay zones

#### **People Counting**



Take a head count of visitors crossing the line

#### **People Masking**





Protects the privacy with masking people

#### Panasonic BUSINESS

# Analysis People Masking









R

# Panasonic Business