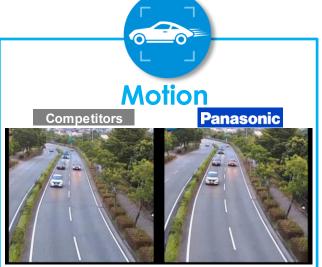

#### **Automatic Detection**

Detects up to 16 faces in backlit scenes

Detects License plates even at high speed

Detects objects clearly under low illumination