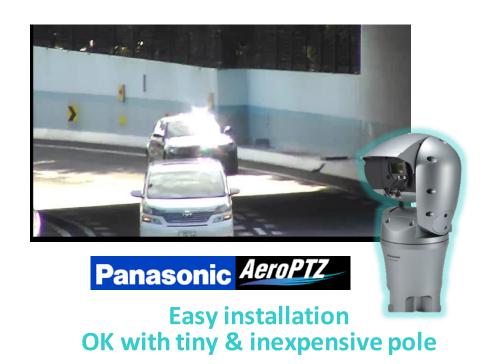

# Extreme Visibility For Aero PTZ Hybrid Image Stabilization

comparison video

**Competitors PTZ** 

NEED STRONG & HUGE foundation, Due to preventing from vibration