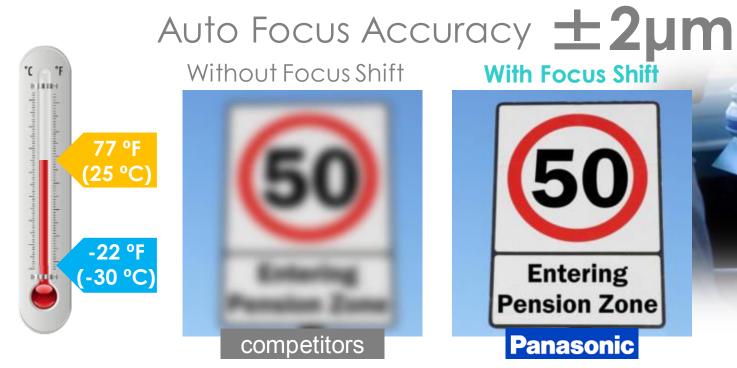

ntelligent Auto



#### **Automatic Detection**



Detects up to 16 faces in backlit scenes



Detects License plates even at high speed



Detects objects clearly under low illumination

### Extreme Visibility For Aero PTZ Hybrid Image Stabilization

#### PAN/TILT stabilization (0.2~1Hz, 5°)

Gyro sensor and custom IC detects and calculate the vibration. PAN/TILT motors cancel the slow big shake.



#### Electric stabilization(1~30Hz, 2.5°)

Cropping and camera shake correction cancel the high frequency vibration.



Reduces vibrations and Saves Total Installation Cost

# Extreme Visibility For Aero PTZ Hybrid Image Stabilization

comparison video



**Competitors PTZ** 

NEED STRONG & HUGE foundation, Due to preventing from vibration



### **Extreme Visibility**

### Auto Back Focus







Provide visibility Images Under Temperature Changes

# Motion detection Intelligent VMD (Video motion detection)

#### **Intruder Detection**



# Motion detection Intelligent VMD (Video motion detection)

#### **Cross Line Detection**



# Intelligent VMD (Video motion detection)

### **Loitering Detection**



# Intelligent VMD (Video motion detection)

### **Abandoned Object Detection**



# Intelligent VMD (Video motion detection)

#### Removed Object Detection



### Face R

### Face Recognition





**Camera and Server** 



Reduces
Total Cost Ownership

### Video Analysis

#### **Heat Mapping**



Analyze high-traffic and long-stay zones

#### **People Counting**



Take a head count of visitors crossing the line

#### **People Masking**





Protects the privacy with masking pe