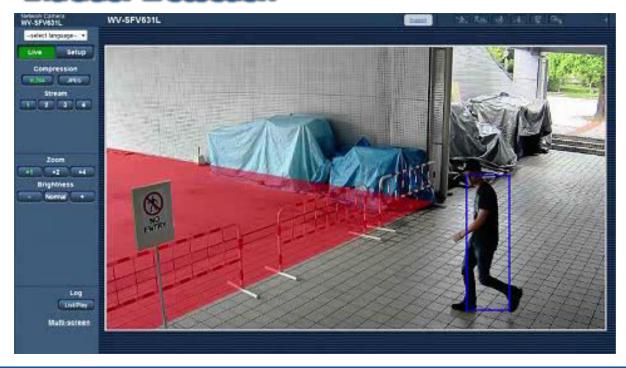

objects clearly under low illumination

### Extreme Visibility For Aero PTZ Hybrid Image Stabilization

#### PAN/TILT stabilization (0.2~1Hz, 5°)

Gyro sensor and custom IC detects and calculate the vibration. PAN/TILT motors cancel the slow big shake.



#### Electric stabilization(1~30Hz, 2.5°)

Cropping and camera shake correction cancel the high frequency vibration.



Reduces vibrations and Saves Total Installation Cost

# Extreme Visibility For Aero PTZ Hybrid Image Stabilization

comparison video



**Competitors PTZ** 

NEED STRONG & HUGE foundation, Due to preventing from vibration



### **Extreme Visibility**

### Auto Back Focus







Provide visibility Images Under Temperature Changes

# Motion detection Intelligent VMD (Video motion detection)

#### **Intruder Detection**



# Motion detection Intelligent VMD (Video motion detection)

#### **Cross Line Detection**



# Intelligent VMD (Video motion detection)

### **Loitering Detection**



# Intelligent VMD (Video motion detection)

### **Abandoned Object Detection**



# Intelligent VMD (Video motion detection)

#### Removed Object Detection



### Face R

### Face Recognition





**Camera and Server** 



Reduces
Total Cost Ownership

### Video Analysis

#### **Heat Mapping**



Analyze high-traffic and long-stay zones

#### **People Counting**



Take a head count of visitors crossing the line

#### **People Masking**





Protects the privacy with masking people

#### Panasonic BUSINESS

# Analysis People Masking









R

# Panasonic Business