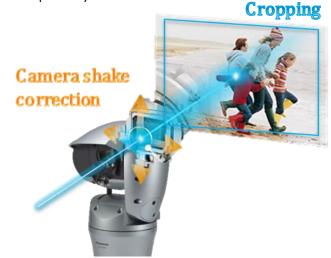

### Extreme Visibility For Aero PTZ Hybrid Image Stabilization

#### PAN/TILT stabilization (0.2~1Hz, 5°)

Gyro sensor and custom IC detects and calculate the vibration. PAN/TILT motors cancel the slow big shake.

#### Electric stabilization(1~30Hz, 2.5°)

Cropping and camera shake correction cancel the high frequency vibration.

Reduces vibrations and Saves Total Installation Cost