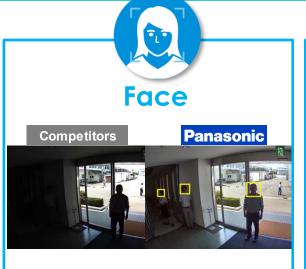

#### **Automatic Detection**

Detects up to 16 faces in backlit scenes

Detects License plates even at high speed

Detects objects clearly under low illumination