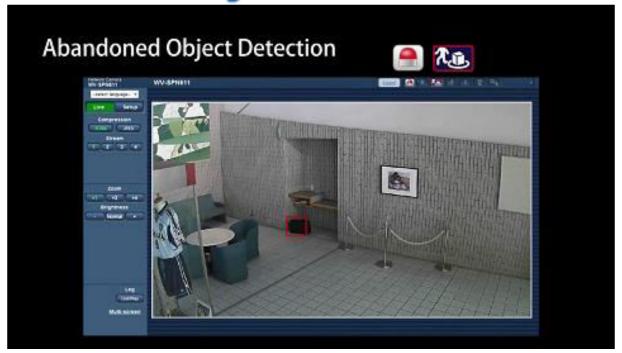

e.



#### Electric stabilization(1~30Hz, 2.5°)

Cropping and camera shake correction cancel the high frequency vibration.



Reduces vibrations and Saves Total Installation Cost

# Extreme Visibility For Aero PTZ Hybrid Image Stabilization

comparison video



**Competitors PTZ** 

NEED STRONG & HUGE foundation, Due to preventing from vibration



### **Extreme Visibility**

### Auto Back Focus







Provide visibility Images Under Temperature Changes

# Motion detection Intelligent VMD (Video motion detection)

#### **Intruder Detection**



# Motion detection Intelligent VMD (Video motion detection)

#### **Cross Line Detection**



# Intelligent VMD (Video motion detection)

### **Loitering Detection**



# Intelligent VMD (Video motion detection)

### **Abandoned Object Detection**



# Intelligent VMD (Video motion detection)

#### Removed Object Detection



### Face R

### Face Recognition





**Camera and Server** 



Reduces
Total Cost Ownership

### Video Analysis

#### **Heat Mapping**



Analyze high-traffic and long-stay zones

#### **People Counting**



Take a head count of visitors crossing the line

#### **People Masking**





Protects the privacy with masking people

#### Panasonic BUSINESS

# Analysis People Masking









R

# Panasonic Business