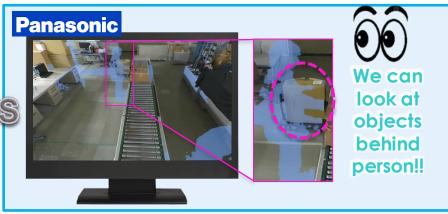

### **Extreme Visibility**

### Auto Back Focus

Provide visibility Images Under Temperature Changes