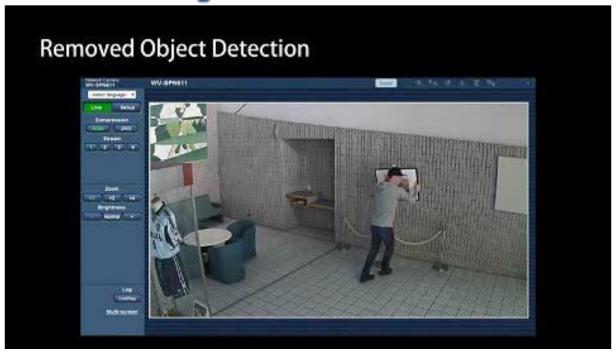

rrection cancel the high frequency vibration.



Reduces vibrations and Saves Total Installation Cost

# Extreme Visibility For Aero PTZ Hybrid Image Stabilization

comparison video



**Competitors PTZ** 

NEED STRONG & HUGE foundation, Due to preventing from vibration



### **Extreme Visibility**

### Auto Back Focus







Provide visibility Images Under Temperature Changes

# Motion detection Intelligent VMD (Video motion detection)

#### **Intruder Detection**



# Motion detection Intelligent VMD (Video motion detection)

#### **Cross Line Detection**



# Intelligent VMD (Video motion detection)

### **Loitering Detection**



# Intelligent VMD (Video motion detection)

### **Abandoned Object Detection**



# Intelligent VMD (Video motion detection)

#### Removed Object Detection



### Face R

### Face Recognition





**Camera and Server** 



Reduces
Total Cost Ownership

### Video Analysis

#### **Heat Mapping**



Analyze high-traffic and long-stay zones

#### **People Counting**



Take a head count of visitors crossing the line

#### **People Masking**





Protects the privacy with masking people

#### Panasonic BUSINESS

# Analysis People Masking









R

# Panasonic Business