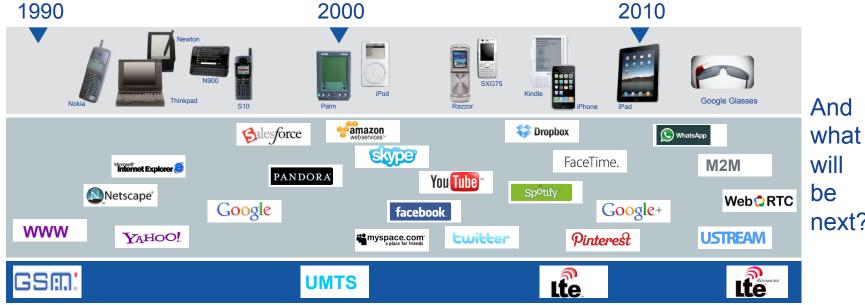

# The present and future of telecommunication

(from the viewpoint of core networks)

HTE Infokom 2014, Kecskemét Gergely Csatari



### The pace of change in the ICT industry

The future changes every day



next?



# Why do we need



... times more capacity?



### **Nokia Technology Vision 2020**

Delivering 1GB of personalized data per user per day profitably

Key requirements for networks towards 2020

Support up to 1000 times more capacity



Reduce latency to milliseconds



Teach networks to be self-aware



Flatten total energy consumption



Reinvent Telcos for the cloud



Personalize network experience



#### Reinvent Telcos for the cloud

Why do operators need Telco Cloud

#### Unpredictable data growth



#### Drivers:

- > 3D & HD video
- > Video integrated everywhere
- Connected objects

#### **Drastic reduction of TCO per GB needed TCO/GByte** Capacity 10000 1000 100 10 2014

2016

2018

2020

#### Deliver best user experience



- > Network experience becomes a revenue dr