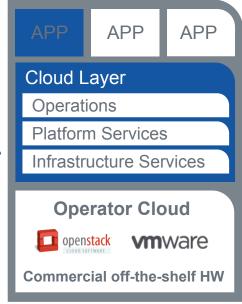

#### **Telco Cloud Architecture**

Virtualized Network Functions and management

Virtualization Layer Independence

We are future ready to bring our vision to reality