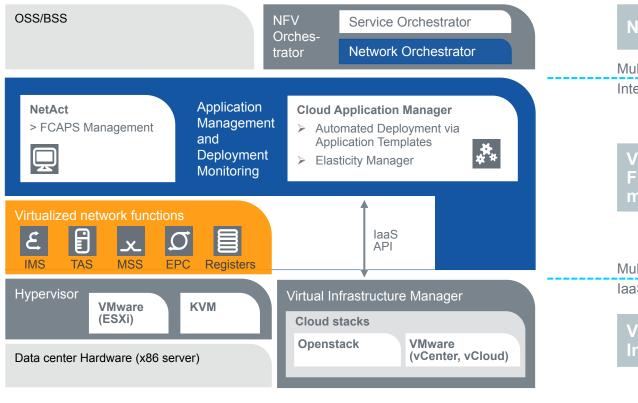

#### **Telco Cloud Architecture**

Virtualized Network Functions and management

Virtualization Layer Independence

We are future ready to bring our vision to reality