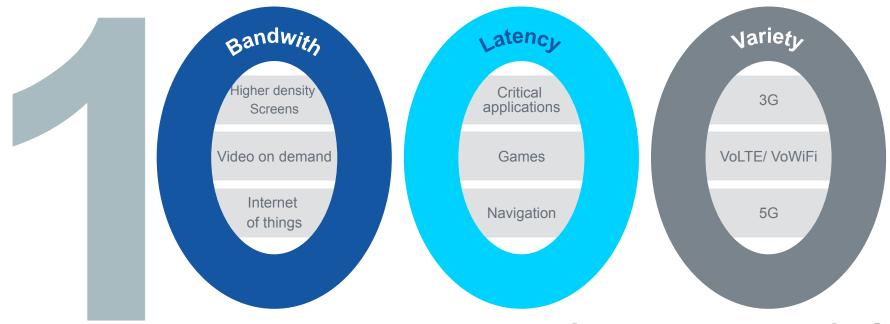

# Why do we need

... times more capacity?

### **Nokia Technology Vision 2020**

Delivering 1GB of personalized data per user per day profitably

Key requirements for networks towards 2020

Support up to 1000 times more capacity

Reduce latency to milliseconds

Teach networks to be self-aware

Flatten total energy consumption

Reinvent Telcos for the cloud

Personalize network experience